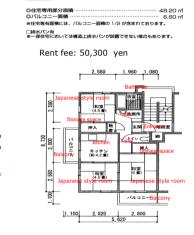

## Preliminary announcement of Application for UR Apartment

## SAIWAICHO DANCHI



## Photos are of 2A type



3K-48 m

3C

45.91 m

バルコニ

4.95 m

## **TAKASU-DAIICHI DANCHI**





Photos are of 2B type room









No Electric appliances, furniture, air conditioners

There are rooms available for International Students at UR Saiwaicho and Takasu–Daiichi apartments. Because UR is University leased apartments, you are excused from the payment of security deposit, key money, and agreement renewal fee. We will announce the application procedure for September or October move-in around the end of June on our web site. URL of International Student Division is as follows: http://www.chiba-u.ac.jp/global/sai/index.html#housing ISD Nishi-Chiba Campus Office : Misato Sato If you need more information or have any questions, please feel free to contact ISD.

isd@office.chiba-u.jp (TEL:043-290-2195)