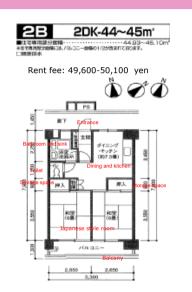

## **TAKASU-DAIICHI DANCHI**

Photos are of 2B type room

No Electric appliances, furniture, air conditioners

There are rooms available for International Students at UR Saiwaicho and Takasu–Daiichi apartments. Because UR is University leased apartments, you are excused from the payment of security deposit, key money, and agreement renewal fee. We will announce the application procedure for September or October move-in around the end of June on our web site. URL of International Student Division is as follows: http://www.chiba-u.ac.jp/global/sai/index.html#housing ISD Nishi-Chiba Campus Office : Misato Sato If you need more information or have any questions, please feel free to contact ISD.