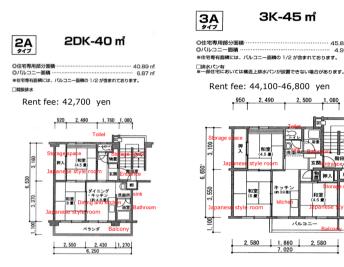

## Preliminary announcement of Application for UR Apartment

## SAIWAICHO DANCHI



## Photos are of 2A type



3K-48 m

3C

45.91 m

バルコニ

4.95 m

## **TAKASU-DAIICHI DANCHI**





Photos are of 2B type room









No Electric appliances, furniture, air conditioners

There are rooms available for International Students at UR Saiwaicho and Takasu–Daiichi apartments. Because UR is University leased apartments, you are excused from the payment of security deposit, key money, and agreement renewal fee. We will announce the application procedure for September or October move-in around the end of June on our web site. URL of International Student Division is as follows: http://www.chiba-u.ac.jp/global/sai/index.html#housing ISD Nishi-Chiba Campus Office : Misato Sato If you need more information or have any questions, please feel free to contact ISD.

isd@office.chiba-u.jp