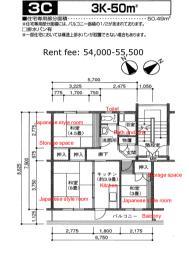

## Preliminary announcement of Application for UR Apartment

## SAIWAICHO DANCHI



## Photos are of 2A type



3K-48 m

3C

45.91 m

バルコニ

4.95 m

## **TAKASU-DAIICHI DANCHI**





Photos are of 2B type room









No Electric appliances, furniture, air conditioners

There are rooms available for International Students at UR Saiwaicho and Takasu–Daiichi apartments. Because UR is University leased apartments, you are excused from the payment of security deposit, key money, and agreement renewal fee. We will announce the application procedure for September or October move-in around the end of June on our web site. URL of International Student Division is as follows: http://www.chiba-u.ac.jp/global/sai/index.html#housing ISD Nishi-Chiba Campus Office : Misato Sato If you need more information or have any questions, please feel free to contact ISD.

isd@office.chiba-u.jp (TEL:043-290-2195)